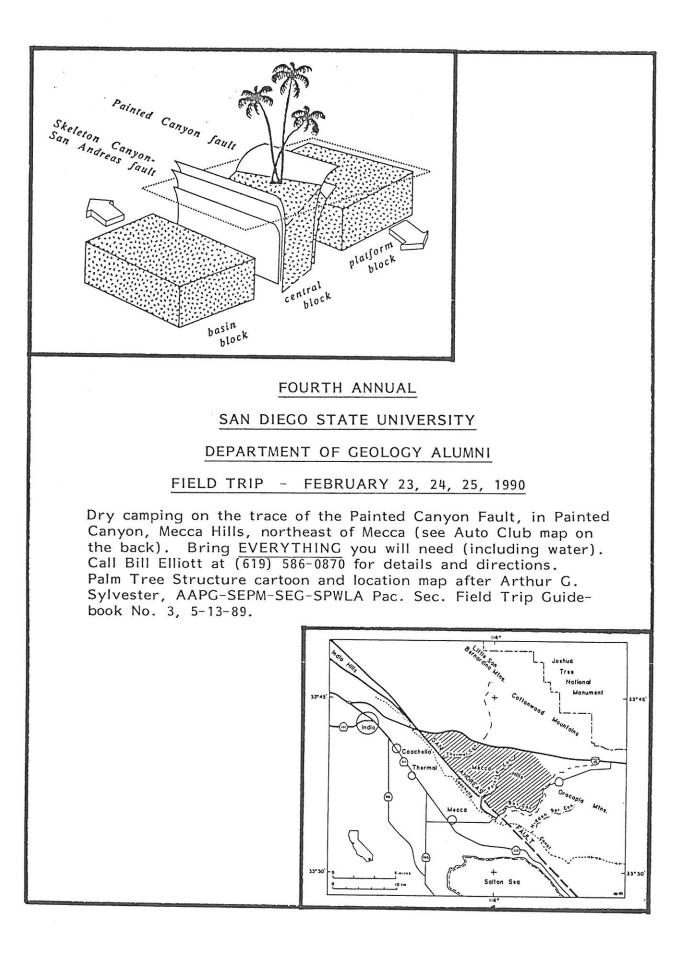

## GEOLOGY ALUMNI

The San Diego State University Department of Geology Alumni Association will be holding their 4th annual field trip on February 23, 24, and 25, 1990, in Painted Canyon, Mecca Hills, approximately 5½ miles northeasterly from the town of Mecca, and approximately 34 miles southeasterly from Palm Springs (south-central Riverside County, California). As there are NO FACILITIES, it will be necessary to BRING EVERYTHING you will need, including WATER! Bring the family, friends (of rocks, dirt and fossils), and we'll look forward to seeing you at the end of the road in Painted Canyon. Call Bill Elliott at (619) 586-0870 for directions and/or questions answered.