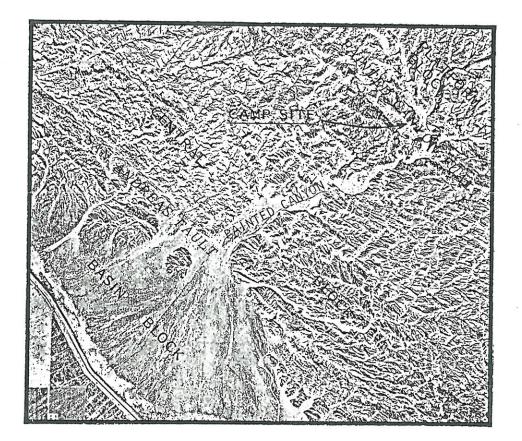

## GEOLOGY ALUMNI

The San Diego State University Department of Geology Alumni Association will be holding their 4th annual field trip on February 23, 24, and 25, 1990, in Painted Canyon, Mecca Hills, approximately 5½ miles northeasterly from the town of Mecca, and approximately 34 miles southeasterly from Palm Springs (south-central Riverside County, California). As there are NO FACILITIES, it will be necessary to BRING EVERYTHING you will need, including WATER! Bring the family, friends (of rocks, dirt and fossils), and we'll look forward to seeing you at the end of the road in Painted Canyon. Call Bill Elliott at (619) 586-0870 for directions and/or questions answered.