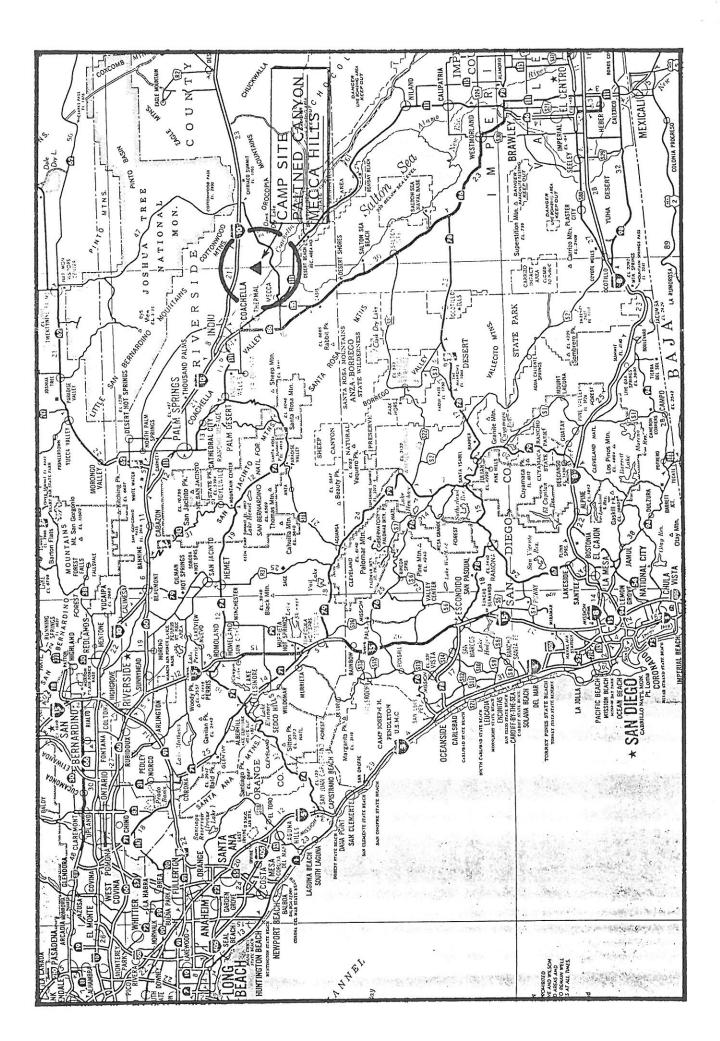

## GEOLOGY ALUMNI

The San Diego State University Department of Geology Alumni Association will be holding their 4th annual field trip on February 23, 24, and 25, 1990, in Painted Canyon, Mecca Hills, approximately 5½ miles northeasterly from the town of Mecca, and approximately 34 miles southeasterly from Palm Springs (south-central Riverside County, California). As there are NO FACILITIES, it will be necessary to BRING EVERYTHING you will need, including WATER! Bring the family, friends (of rocks, dirt and fossils), and we'll look forward to seeing you at the end of the road in Painted Canyon. Call Bill Elliott at (619) 586-0870 for directions and/or questions answered.