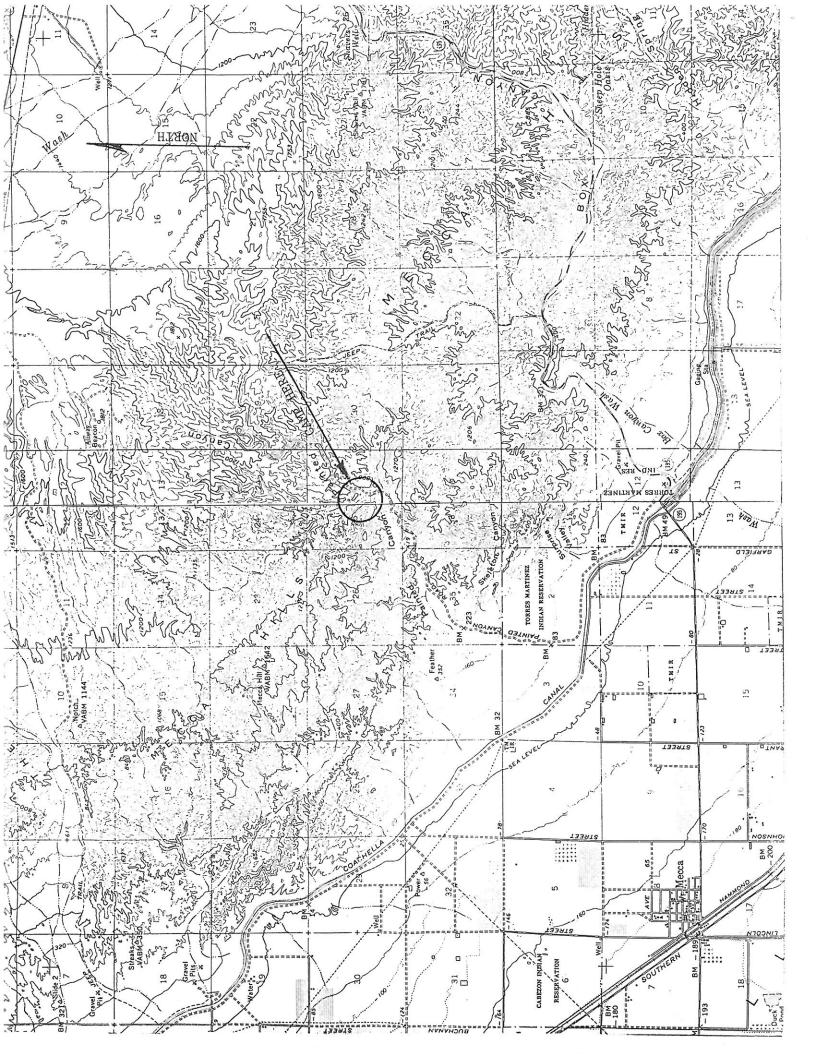

## GEOLOGY ALUMNI

The San Diego State University Department of Geology Alumni Association will be holding their 4th annual field trip on February 23, 24, and 25, 1990, in Painted Canyon, Mecca Hills, approximately 5½ miles northeasterly from the town of Mecca, and approximately 34 miles southeasterly from Palm Springs (south-central Riverside County, California). As there are NO FACILITIES, it will be necessary to BRING EVERYTHING you will need, including WATER! Bring the family, friends (of rocks, dirt and fossils), and we'll look forward to seeing you at the end of the road in Painted Canyon. Call Bill Elliott at (619) 586-0870 for directions and/or questions answered.