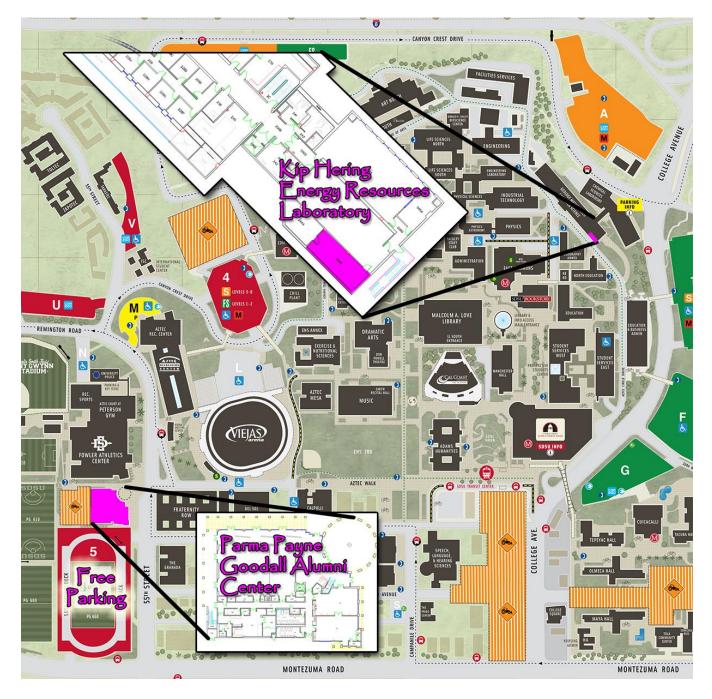

## sponsored by the SDSU GEOLOGY ALUMNI ASSOCIATION

This year's banquet will be held on the SDSU campus at the **Parma Payne Goodall Alumni Center**. The Parma Payne Goodall Alumni Center is located on 55th Street near Hardy Avenue, north of Parking Structure 5. Parking for the event will be available free of charge in PS5.

The Friday evening event begins with a **social hour at 6pm and dinner at 7pm**. The meal will be followed by the evening's program.

The program will include presentation of the **Baylor Brooks Honored Alumni Award** to this year's deserving alumnus, **Dr. Mario V. Caputo**, Adjunct Professor with the SDSU Department of Geological Sciences. The evening's program will also recognize SDSU's Imperial Barrel Award teams over the years and the establishment of the Student Field Experiences Fund in honor of Kip Hering. There will be a **reception and dedication for the new Kip Hering energy resources laboratory 4:30-5:45 pm** before the banquet – and a picnic Saturday at the Hering ranch.

This event SOLD OUT last year and the two prior years - the room is full Please, please make your reservations EARLY. We must have an accurate count for the caterer!!!

Campus Parking Information - http://police.sdsu.edu/dps/parking\_information.aspx Interactive and Printable Campus Maps - <u>https://sunspot.sdsu.edu/map/</u> Detailed Google Map - https://www.google.com/maps/d/viewer?mid=z3Nh65CZJ1zU.kEW9fK7C9CqA